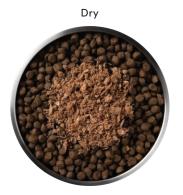

#### **GROUND PROTEIN MIX-INS**

Ground Protein Mix-Ins are a finely pulverized form of butcher cut protein for enhanced blending and incorporation into various recipes. Ground Protein Mix-ins are available in three different SKUs, providing pet owners with a range of options for high-quality protein.

#### **HOW TO FEED**

Feed as a complete and balanced meal or feed as a meal mix-in. Sprinkle on top of your dog's food dry or add a liquid to make a gravy. Add less liquid to make a pâté.

Scan to learn more