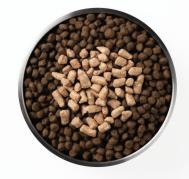

#### MINI NIBS PROTEIN MIX-INS

Mini Nibs Protein Mix-Ins are crunchy, bite sized forms of butcher cut protein to elevate every meal. Vital Essentials expanded their protein mix-ins line by introducing six new SKUs. This expansion aims to offer pet owners a wider variety of butcher cut protein options to enhance their pets' meals.