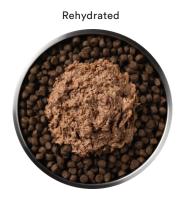

#### **GROUND PROTEIN MIX-INS**

Ground Protein Mix-Ins are a finely pulverized form of butcher cut protein for enhanced blending and incorporation into various recipes. Ground Protein Mix-ins are available in three different SKUs, providing pet owners with a range of options for high-quality protein.

#### **HOW TO FEED**

Feed as a complete and balanced meal or feed as a meal mix-in. Sprinkle on top of your dog's food dry or add a liquid to make a gravy. Add less liquid to make a pâté.

Scan to learn more