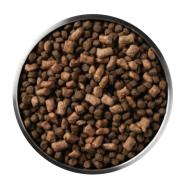

#### MINI NIBS PROTEIN MIX-INS

Mini Nibs Protein Mix-Ins are crunchy, bite sized forms of butcher cut protein to elevate every meal. Vital Essentials expanded their protein mix-ins line by introducing six new SKUs. This expansion aims to offer pet owners a wider variety of butcher cut protein options to enhance their pets' meals.