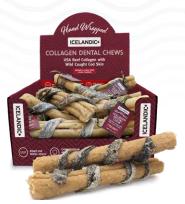

GREAT FOR DENTAL HEALTH

**HIGH PROTEIN** 

GH PROTEIN REWARD

**COLLAGEN DENTAL CHEWS** Small to Medium Dogs // 4"

ROLLED COLLAGEN STICKS Small to Medium Dogs // 4"

**COLLAGEN DENTAL CHEWS** Medium to Large Dogs // 8"

### **BEEF COLLAGEN CHEWS**

USA Beef Collagen with Wild Caught Cod Skin

Supports healthy joints, skin & coat

Provides natural dental health benefits

Naturally occuring Omega-3, glucosamine & chondroitin

Easy to digest & safe alternative to rawhide