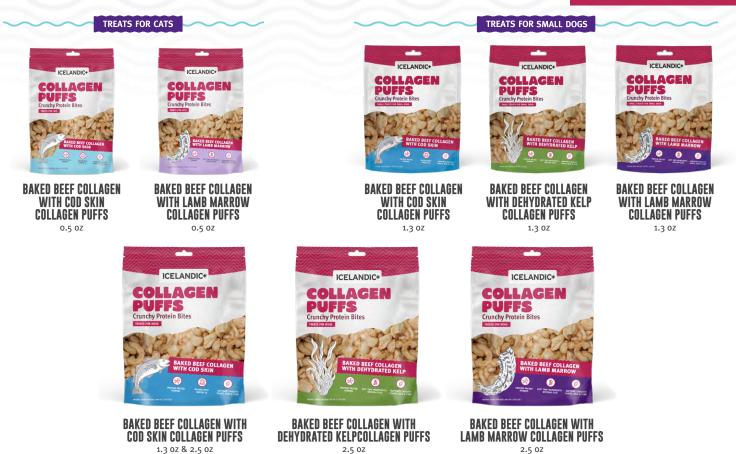

Choose the best rawhide alternative with our long lasting chews or go for the poppable puffs to reward your pup or cat. Either way your furry friend will give you the tail wag of approval.





GREAT FOR DENTAL HEALTH

**HIGH PROTEIN** 

GH PROTEIN REWARD





**COLLAGEN DENTAL CHEWS** Small to Medium Dogs // 4"



ROLLED COLLAGEN STICKS Small to Medium Dogs // 4"



**COLLAGEN DENTAL CHEWS** Medium to Large Dogs // 8"



**ROLLED COLLAGEN STICKS** Small to Medium Dogs // 4"

### **BEEF COLLAGEN CHEWS**

USA Beef Collagen with Wild Caught Cod Skin

Supports healthy joints, skin & coat

Provides natural dental health benefits

Naturally occuring Omega-3, glucosamine & chondroitin

Easy to digest & safe alternative to rawhide

Just two ingredients nothing else

### **BEEF COLLAGEN PUFFS**



## GÓDAN DAGINN! (GOOD DAY!)

Get in touch with any comments or concerns about our lamb, fish and beef products for your dog or cat, or if you would like to become a product reseller.

If you wish to speak to someone, please use one of the phone numbers below, and we will be happy to speak to you.

#### INQUIRIES

e-mail: Sales@Icelandicplus.com USA: +1 857 246 9559

#### ICELAND MAILING ADDRESS

IcelandicPLUS, EHF Smáratorg 3 201 Kópavogur Iceland

#### **USA MAILING ADDRESS**

IcelandicPLUS LLC 501 Office Center Drive, Suite 100 Ft. Washington PA 19034





ICELANDICPLUS.COM INFO@ICELANDICPLUS.COM