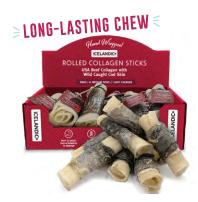

GREAT FOR DENTAL HEALTH

**HIGH PROTEIN** 

GH PROTEIN REWARD

**COLLAGEN DENTAL CHEWS** Small to Medium Dogs // 4"

ROLLED COLLAGEN STICKS Small to Medium Dogs // 4"

**COLLAGEN DENTAL CHEWS** Medium to Large Dogs // 8"

**ROLLED COLLAGEN STICKS** Small to Medium Dogs // 4"

### **BEEF COLLAGEN CHEWS**

USA Beef Collagen with Wild Caught Cod Skin

Supports healthy joints, skin & coat

Provides natural dental health benefits

Naturally occuring Omega-3, glucosamine & chondroitin

Easy to digest & safe alternative to rawhide