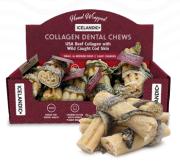

GREAT FOR DENTAL HEALTH

**HIGH PROTEIN** 

GH PROTEIN REWARD

**COLLAGEN DENTAL CHEWS** Small to Medium Dogs // 4"

ROLLED COLLAGEN STICKS Small to Medium Dogs // 4"

**COLLAGEN DENTAL CHEWS** Medium to Large Dogs // 8"

### **BEEF COLLAGEN CHEWS**

USA Beef Collagen with Wild Caught Cod Skin

Supports healthy joints, skin & coat

Provides natural dental health benefits

Naturally occuring Omega-3, glucosamine & chondroitin

Easy to digest & safe alternative to rawhide