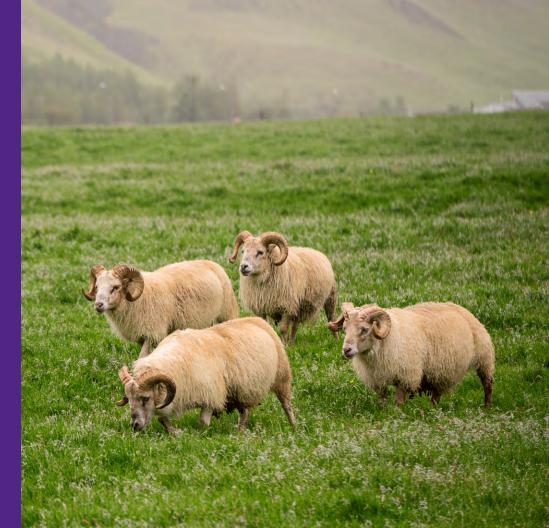

## ICELANDIC+ LAMB CHEWS

Brought to the island by Vikings a few thousand years ago, Icelandic lamb are exclusively raised outside, taking in the unpolluted mountain air, freely roaming Iceland's idyllic pastures, and living off the bounty nature provides. The lamb are never given hormones or fed grain with antibiotics, making Icelandic lamb one of the cleanest and healthiest meats in the world. Now dogs can enjoy the same high level of quality in Icelandic+ treats & chews made from 100% pure Icelandic lamb