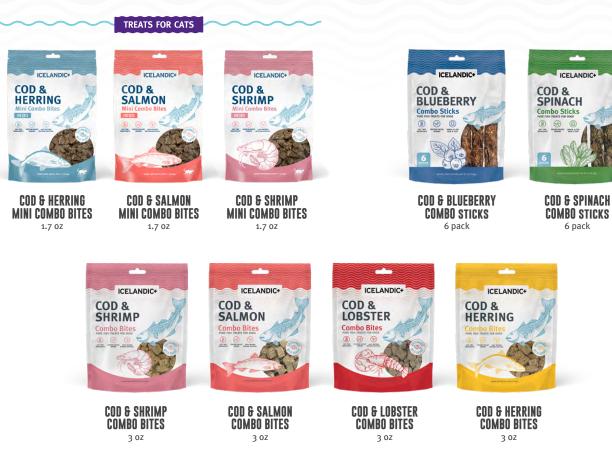

### **FISH TREATS**

### **FISH TREATS**

**COD SHORT CHEW STICKS** 3 pk / 5" sticks

2 pk / 10" sticks