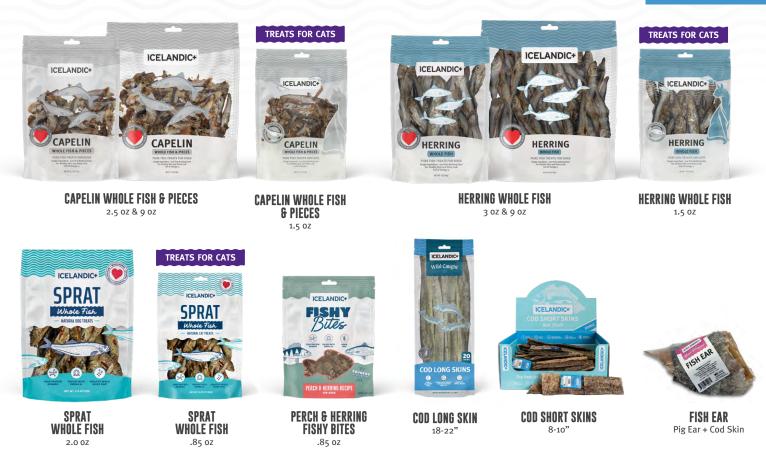

### **FISH TREATS**

**COD SHORT CHEW STICKS** 3 pk / 5" sticks

2 pk / 10" sticks

#### BULK COD SHORT CHEW STICKS 24 count

BULK COD LONG CHEW STICKS

**WOLFFISH STICKS & PIECES** 

3 0z & 9 0z

COD CUBES Large

**COD SKIN PIECES** 8 oz & 16 oz