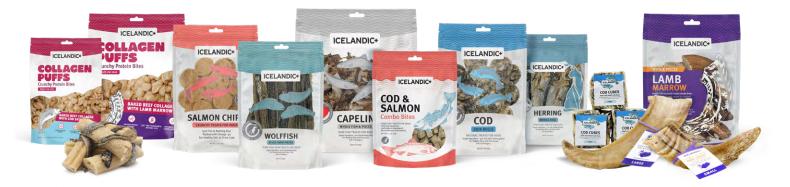

## ICELANDIC+ FISH TREATS

Get your pet hooked on delicious, healthy Icelandic+ 100% natural, fish treats. Ideal for pets with protein sensitivities, our limited ingredient fish treats are sourced from the pure water of Iceland, and then cleaned, processed and air-dried. Promoting healthy gums and teeth by reducing tartar and plaque build-up, while also providing Omega-3 fatty acids to help improve your pet's healthy skin and coat, Icelandic+ fish treats will have your pet wagging for more.

SUSTAINABLY WILD-CAUGHT FISH

HELPS SUPPORT HEALTHY JOINTS, SKIN & COAT RICH IN OMEGA 3S

### **FISH TREATS**

### **FISH TREATS**

**COD SHORT CHEW STICKS** 3 pk / 5" sticks

2 pk / 10" sticks

#### BULK COD SHORT CHEW STICKS 24 count

BULK COD LONG CHEW STICKS

**WOLFFISH STICKS & PIECES** 

3 0z & 9 0z

COD CUBES Large

**COD SKIN PIECES** 8 oz & 16 oz