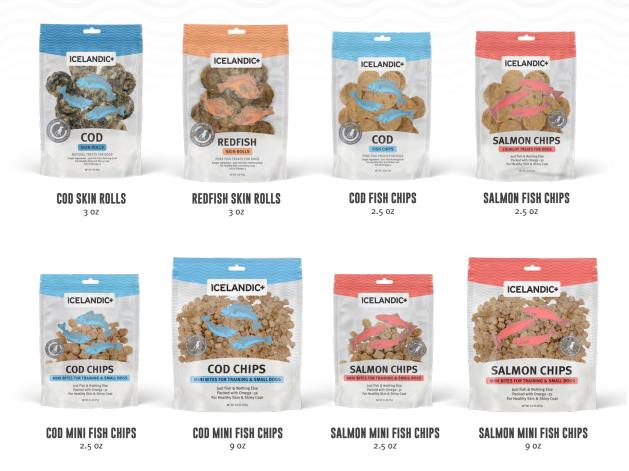

### **FISH TREATS**

### **FISH TREATS**

**COD SHORT CHEW STICKS** 3 pk / 5" sticks

2 pk / 10" sticks